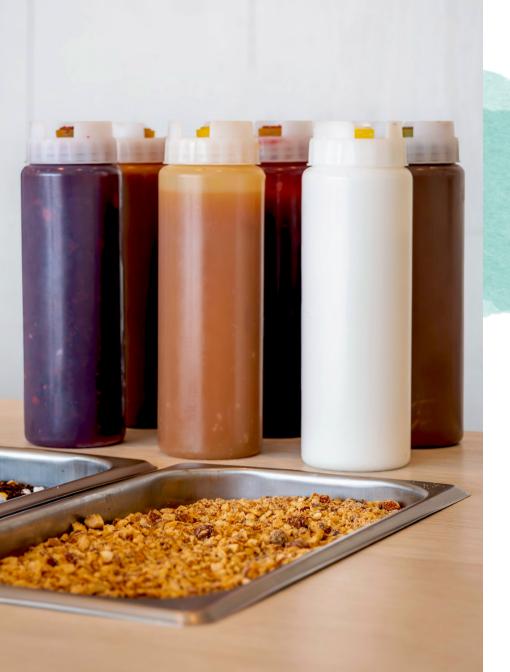

# drizzle it

You choose which yummy drizzles you would like to offer as a final topping!

Nutella

Biscoff

**Peanut Butter** 

Marshmallow

**Toasted Marshmallow** 

Caramel

Sea Salt Caramel

Sweetened Condensed Milk

Dulce de Leche

Chocolate

**Strawberry Sauce** 

**Raspberry Sauce** 

**Coconut Cream** 

We offer catering stations that blend in beautifully with the event location of your choosing.