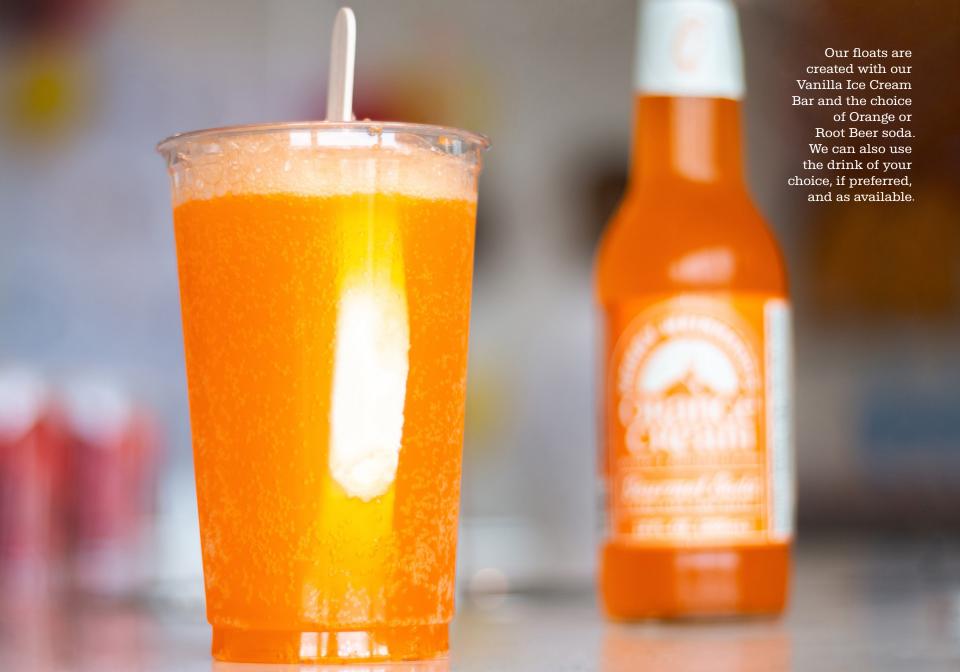

# 1 Choose YOUR BASE

Ice Cream Sandwich

Frozen Banana

Fresh Cut Strawberries

Ice Cream Bar

Cheesecake or Key Lime Pie

Soda & Bar Floats

strawberry falls