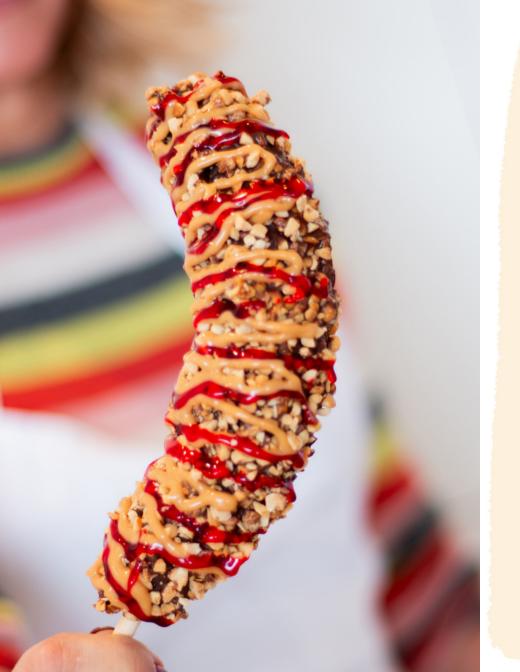

### the pb&j

Dipped in chocolate, covered with love, peanuts, peanut butter, jelly drizzle