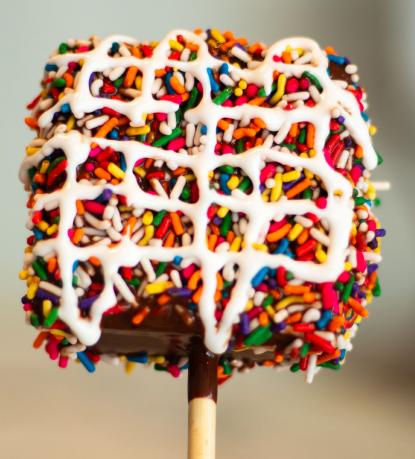

# 1 Choose YOUR BASE

Ice Cream Sandwich

Frozen Banana

Fresh Cut Strawberries

Ice Cream Bar

Cheesecake or Key Lime Pie

Soda & Bar Floats

strawberry falls

#### the unicorn

Dipped in chocolate, covered with love, sprinkles, drizzle of choice