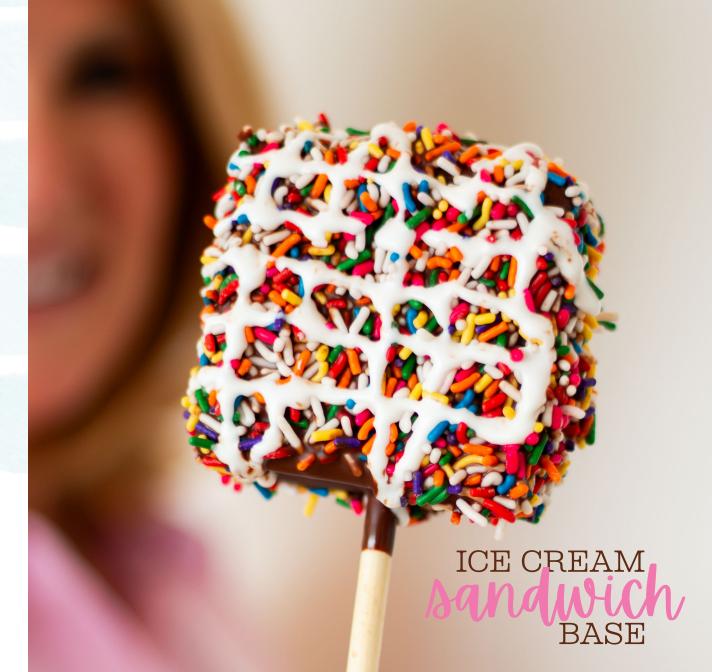

# 1 Choose YOUR BASE

Ice Cream Sandwich

Frozen Banana

Fresh Cut Strawberries

Ice Cream Bar

Cheesecake or Key Lime Pie

Soda & Bar Floats

strawberry falls