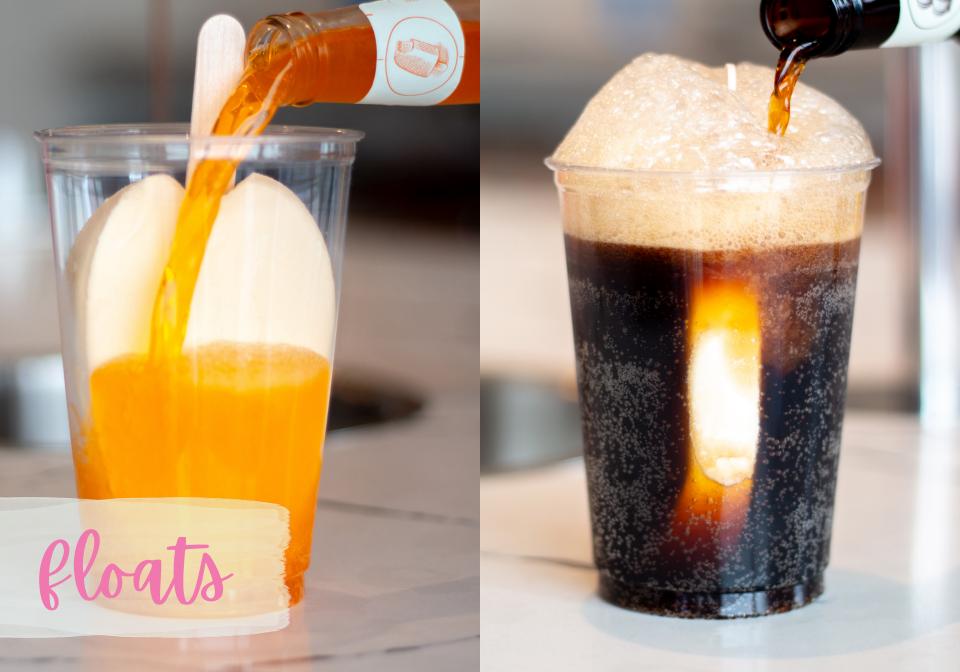

# 1 Choose YOUR BASE

Ice Cream Sandwich

Frozen Banana

Fresh Cut Strawberries

Ice Cream Bar

Cheesecake or Key Lime Pie

Soda & Bar Floats

strawberry falls