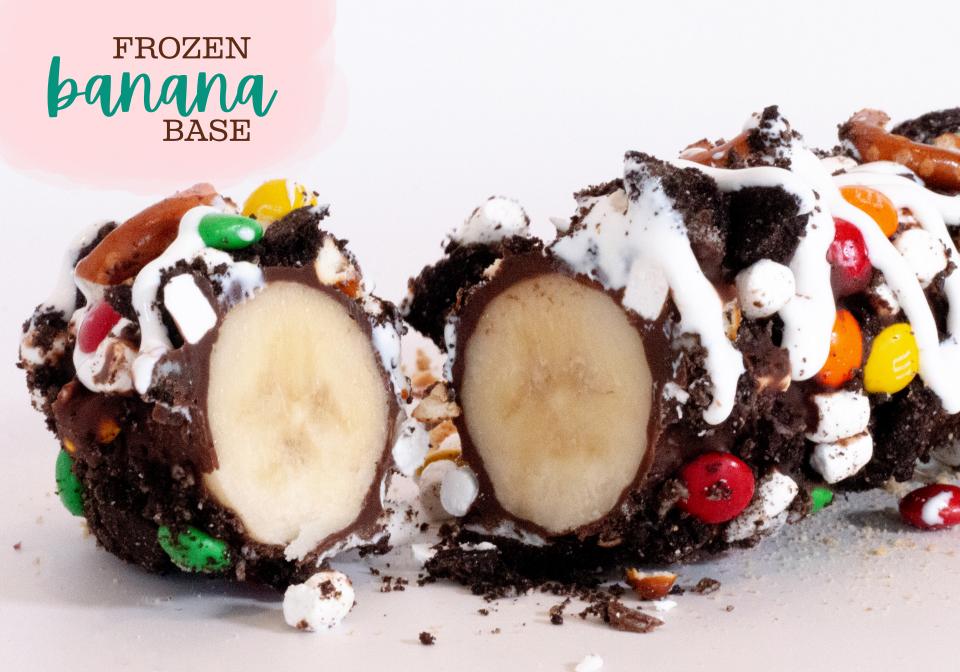

- Morgan

FROZEN DANA BASE

#### the big wow

Dipped in chocolate, covered with love, M&M's, Oreos, pretzels, marshmallows, drizzle of choice