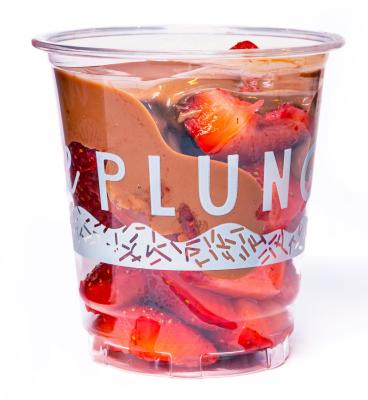

We offer two sizes of our fresh Strawberry Falls. Choose between large, small or both!

# strawberry falls

Large Small

"Our experience with Chocolate Plunge catering at our daughters wedding reception couldn't have been better! The Team at Chocolate Plunge took care of every detail and was so easy to work with.