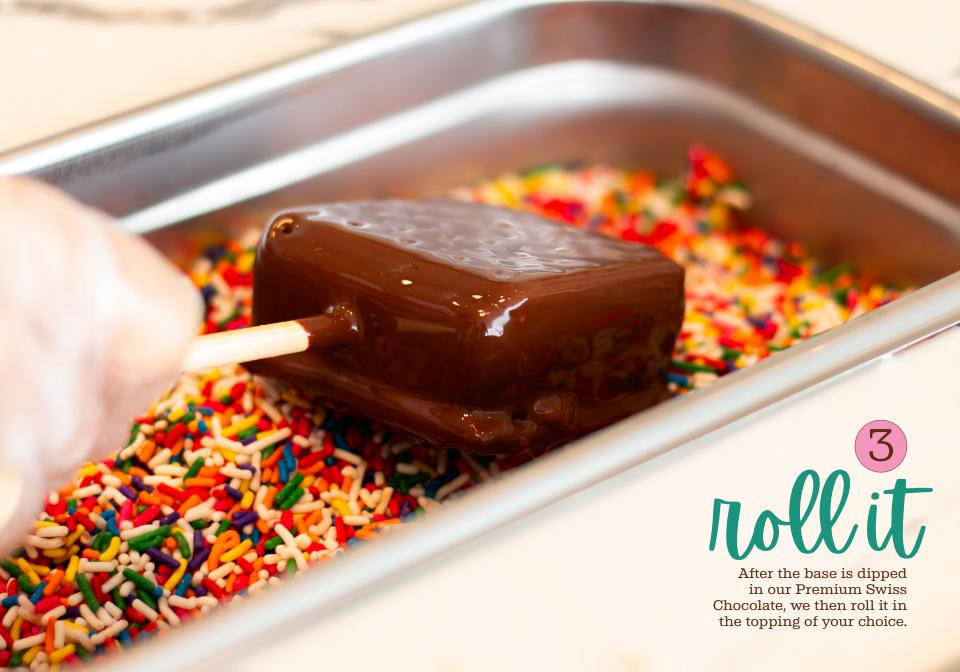

better! The Team at Chocolate Plunge took care of every detail and was so easy to work with.

All of our guests raved about Chocolate Plunge and their delicious desserts! Their pricing was very reasonable when compared with other catering options for our reception.

We would highly recommend them to anyone looking to impress their guests with a unique and fun catering experience!

We will definitely be using them again! "

- JDM











#### "Chocolate Plunge

catered our son's baptism
with their delicious
Strawberry Falls cups,
topped to perfection! The
treats were delivered
fresh and right on time,
adding the perfect
touch to our celebration.
Everyone loved them!
The delivery gal was
so sweet— making our
special day even better.
Highly recommend!"

- Morgan

FROZEN DANA BASE















# DESSERT Combinations

#### Choose dessert combinations from our menu or make up your own!

#### the big wow

Dipped in chocolate, covered with love, M&M's, Oreos, pretzels, marshmallows, drizzle of choice

#### the unicorn

Dipped in chocolate, covered with love, sprinkles, drizzle of choice

#### the nut

Dipped in chocolate, covered with love, your choice of peanuts or almonds, drizzle of choice

### the playdate

Dipped in chocolate, covered with love, toffee, biscoff, caramel drizzle

#### the flintstone

Dipped in chocolate, covered with love, Fruity Pebbles, sweetened condensed milk drizzle

### the idaho spud

Dipped in chocolate, covered with love, potato chips, caramel drizzle

### the pb&j

Dipped in chocolate, covered with love, peanuts, peanut butter, jelly drizzle

###