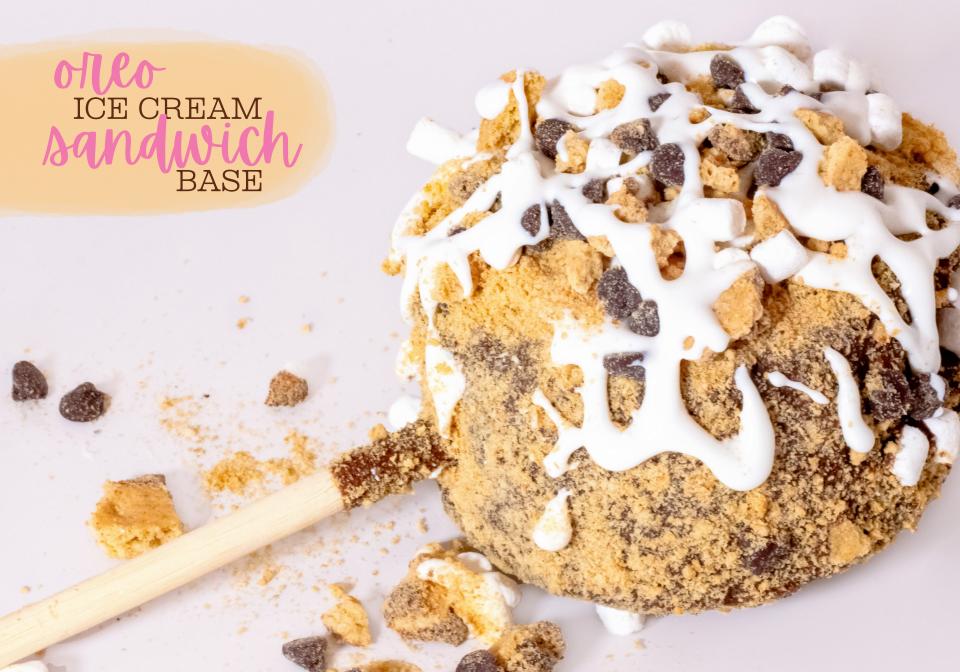

# 1 Choose YOUR BASE

Ice Cream Sandwich

Frozen Banana

Fresh Cut Strawberries

Ice Cream Bar

Cheesecake or Key Lime Pie

Soda & Bar Floats

strawberry falls

#### the true love

Dipped in chocolate, covered with love, oreos, marshmallow drizzle