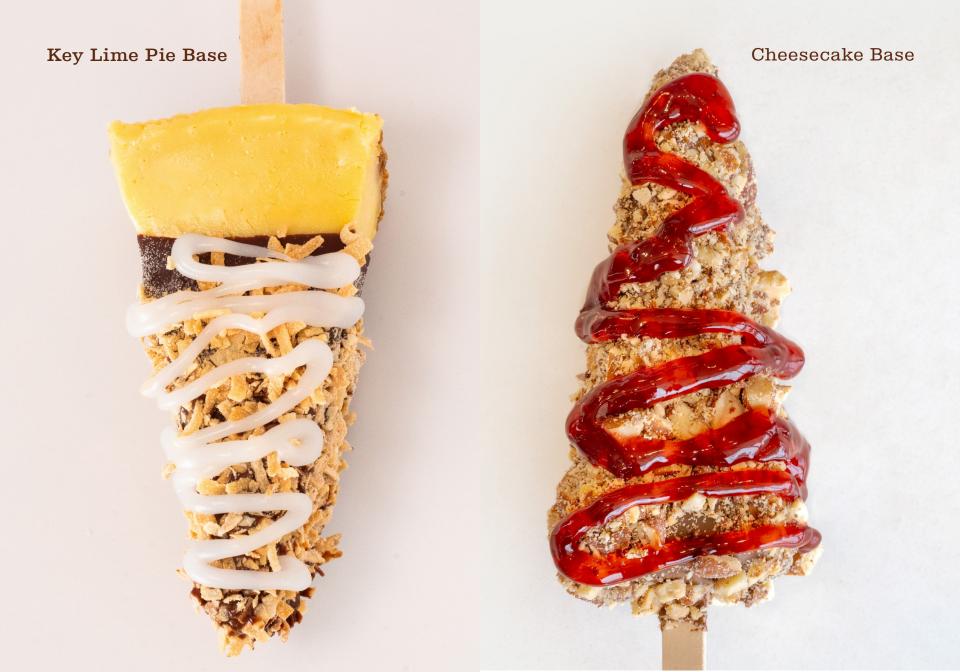

# 1 Choose YOUR BASE

Ice Cream Sandwich

Frozen Banana

Fresh Cut Strawberries

Ice Cream Bar

Cheesecake or Key Lime Pie

Soda & Bar Floats

strawberry falls