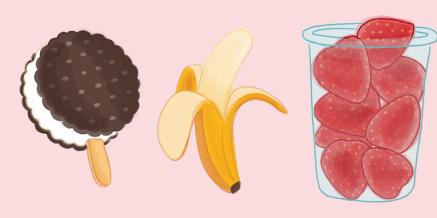

# 1 Choose YOUR BASE

Ice Cream Sandwich

Frozen Banana

Fresh Cut Strawberries

Ice Cream Bar

Cheesecake or Key Lime Pie

Soda & Bar Floats

strawberry falls