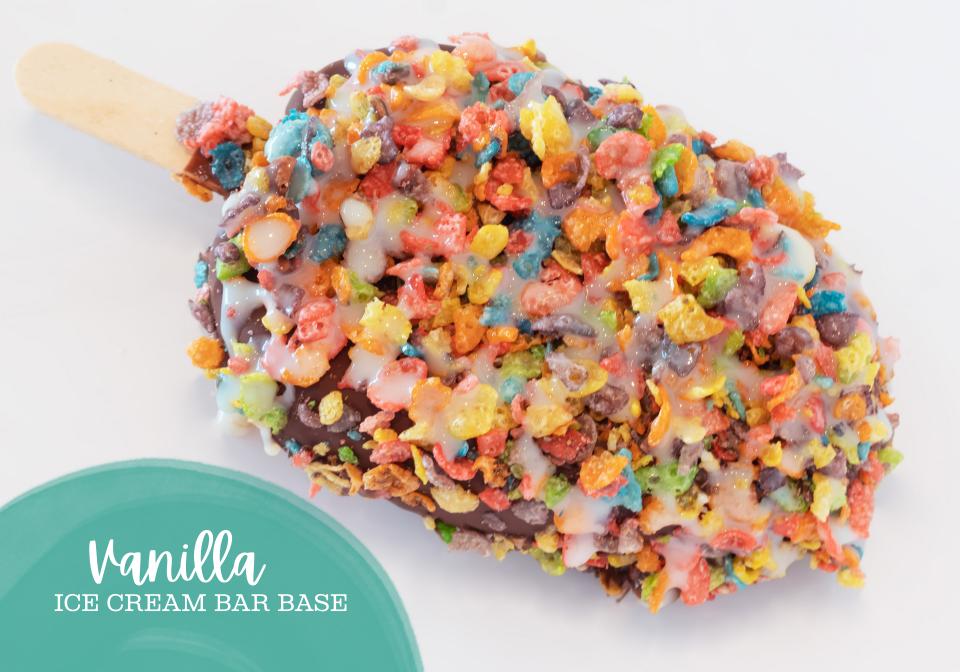

# 1 Choose YOUR BASE

Ice Cream Sandwich

Frozen Banana

Fresh Cut Strawberries

Ice Cream Bar

Cheesecake or Key Lime Pie

Soda & Bar Floats

strawberry falls

#### the flintstone

Dipped in chocolate, covered with love, Fruity Pebbles, sweetened condensed milk drizzle