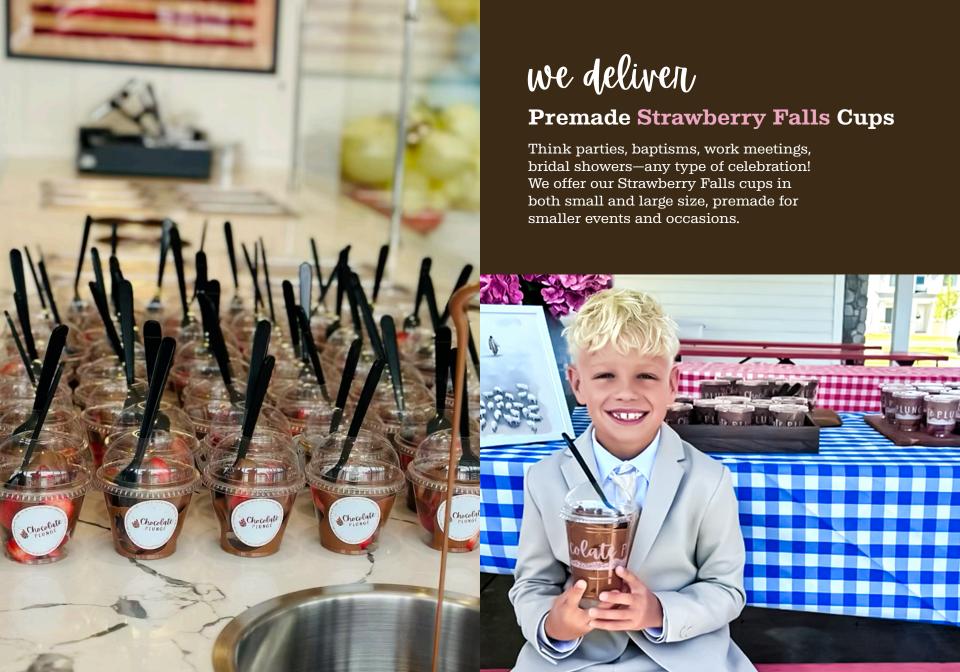

We offer two sizes of our fresh Strawberry Falls. Choose between large, small or both!

# strawberry falls

Large Small

"Our experience with Chocolate Plunge catering at our daughters wedding reception couldn't have been better! The Team at Chocolate Plunge took care of every detail and was so easy to work with.