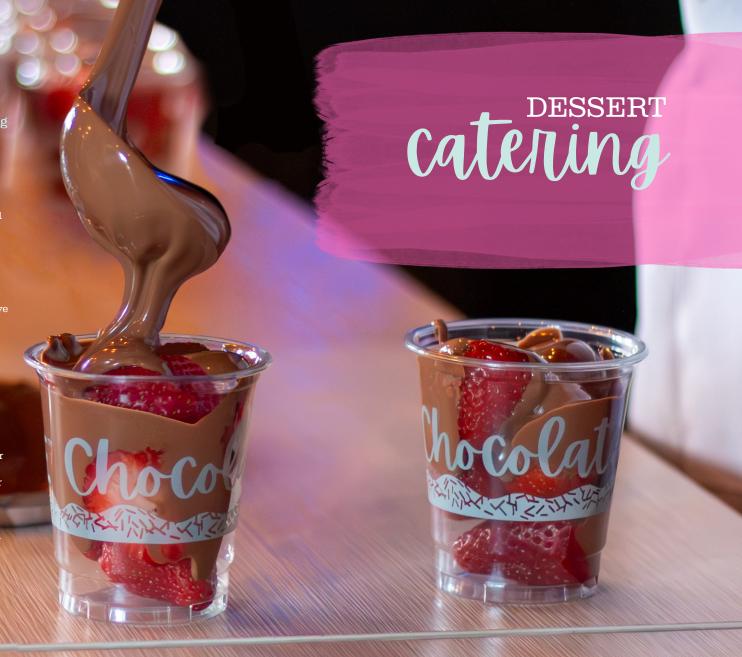

We offer two sizes of our fresh Strawberry Falls. Choose between large, small or both!

# strawberry falls

Large Small

"Our experience with Chocolate Plunge catering at our daughters wedding reception couldn't have been better! The Team at Chocolate Plunge took care of every detail and was so easy to work with.