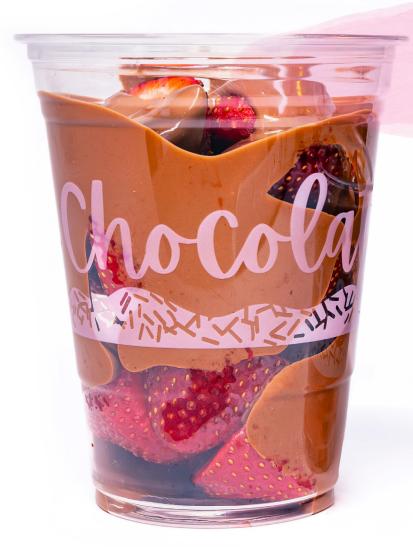

We offer two sizes of our fresh Strawberry Falls. Choose between large, small or both!

# strawberry falls

Large Small

"Our experience with Chocolate Plunge catering at our daughters wedding reception couldn't have been better! The Team at Chocolate Plunge took care of every detail and was so easy to work with.