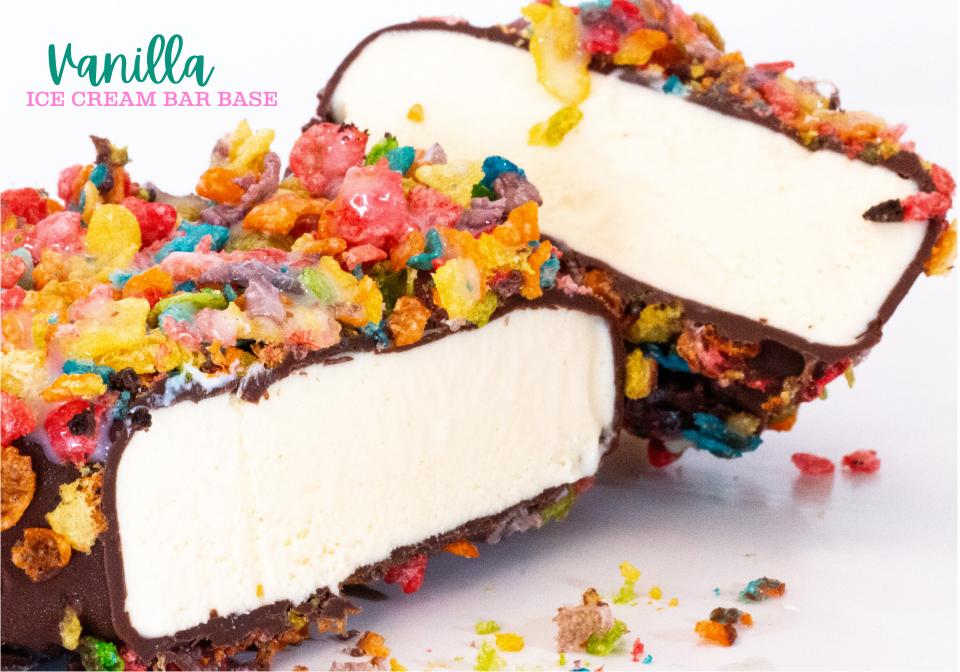

# 1 Choose YOUR BASE

Ice Cream Sandwich

Frozen Banana

Fresh Cut Strawberries

Ice Cream Bar

Cheesecake or Key Lime Pie

Soda & Bar Floats

strawberry falls

#### the flintstone

Dipped in chocolate, covered with love, Fruity Pebbles, sweetened condensed milk drizzle