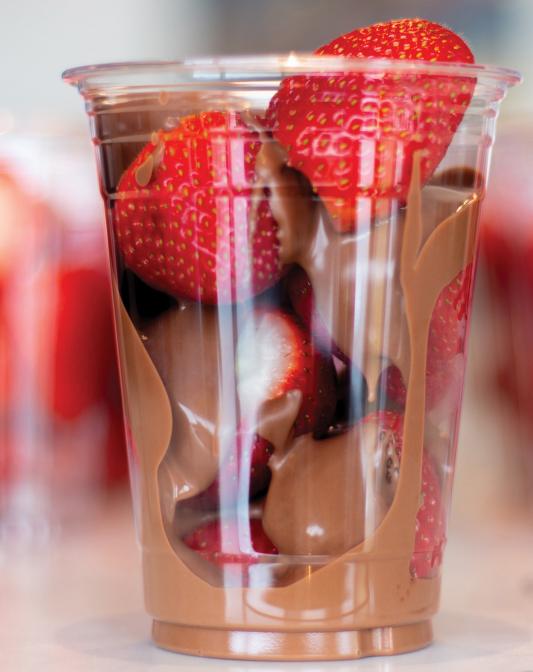

We offer two sizes of our fresh Strawberry Falls. Choose between large, small or both!

# strawberry falls

Large Small

"Our experience with Chocolate Plunge catering at our daughters wedding reception couldn't have been better! The Team at Chocolate Plunge took care of every detail and was so easy to work with.