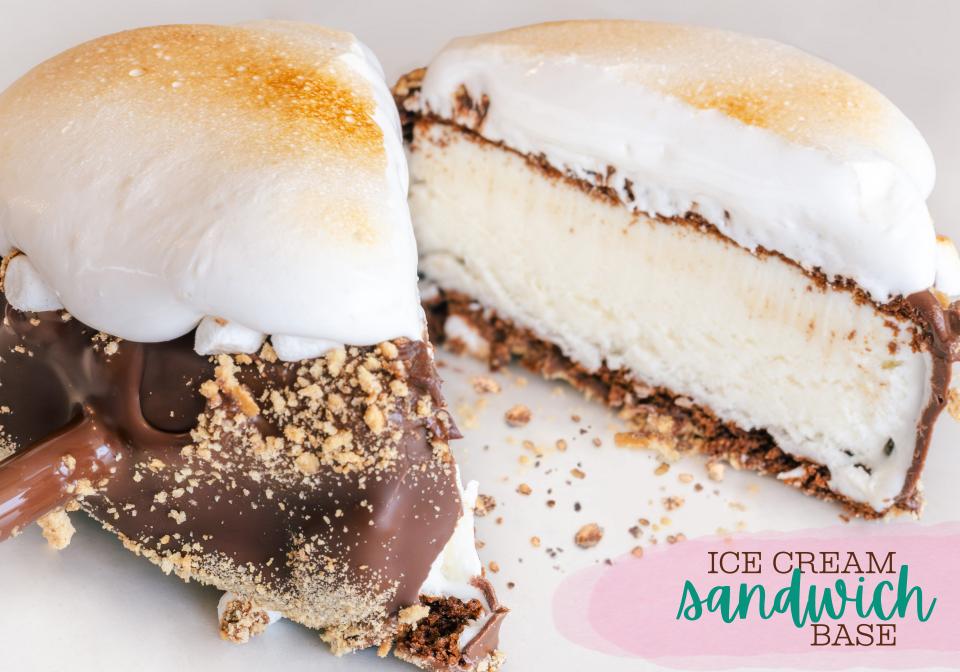

# 1 Choose YOUR BASE

Ice Cream Sandwich

Frozen Banana

Fresh Cut Strawberries

Ice Cream Bar

Cheesecake or Key Lime Pie

Soda & Bar Floats

strawberry falls

### the campfire

Dipped in chocolate, covered with love, marshmallows, chocolate chips, graham crackers, and toasted marshmallow